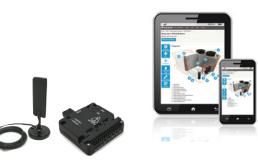

## Get Connected

Smart businesses run on Intelligent Equipment®

### Gain the freedom and control to monitor and manage your HVAC equipment effectively

Intelligent Equipment is a control solution that connects directly with your Rebel commercial packaged rooftop unit to monitor energy consumption at the equipment level for deeper, more accurate performance measurement.

For less than it costs to run your smart phone, Intelligent Equipment provides real-time, direct access to 150 data points on a Rebel unit.

Do more than ever before with:

- Remote access
- Performance data
- Energy monitoring and management
- Unit diagnostics