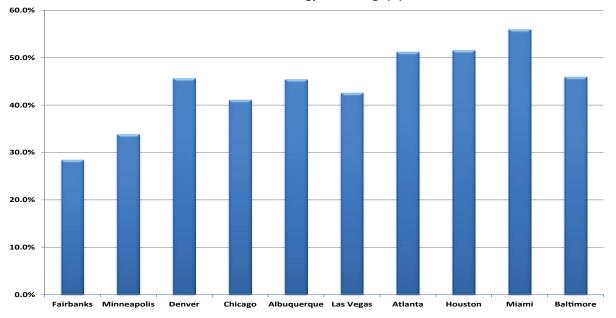

# Rebel puts money back into your pocket...

To illustrate yearly percentages of Rebel's energy cost savings, the graph below shows a 12-ton Rebel single-zone VAV gas heat unit set in a 7-day retail application in climates where annual energy costs often exceed \$5,000.

Annual Rebel Energy Cost Savings (%)

It's easy to see Rebel saves...and saves significantly. Rebel gives building owners the lowest total cost of ownership for any commercial rooftop system, with complete energy-saving payback in as little as two years. Call your Daikin Representative to model your potential savings using our enhanced Rebel payback calculator.