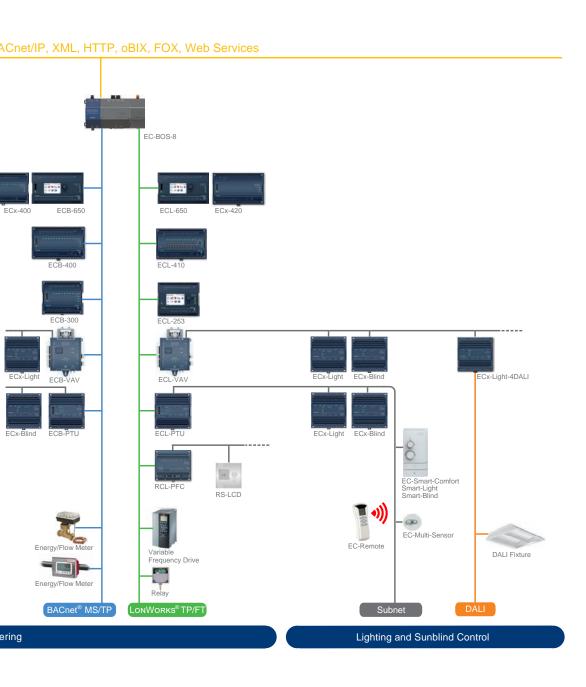

## Unified and Integrated Building Management System

Distech Controls offers an extensive range of best-of-breed, performance-proven field devices that complement our building automation offering. This comprehensive line of field devices - including a variety of Distech Controls labelled products - offers a complete, cost effective solution, from design to installation.