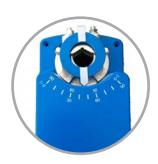

### HORMZON

IP-based Touchscreen Display

From mechanical rooms to small building applications, allows system integrators and facility managers to access, view and engage with operating parameters of your ECLYPSE system for simplified commissioning, operations and troubleshooting.