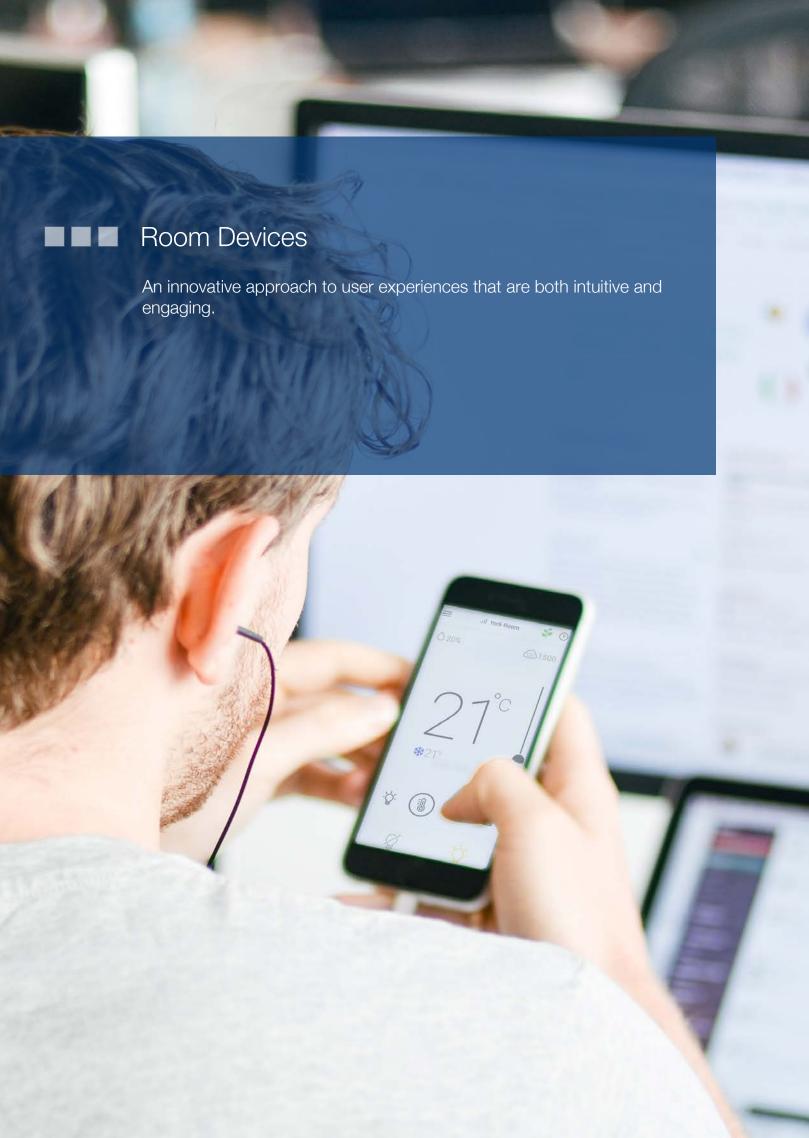

#### **Room Devices**

Designed to satisfy interior designers, architects, building occupants and consulting engineers alike

- Easily adjust comfort settings in any environment
- Enhance occupant experience
- Give buildings the right finishing touches

### Mobile Apps

A free mobile app that allows occupants to view or set comfort parameters at all times from a mobile device

- Deliver a unique and intuitive interface for building occupants
- Increase employee productivity by up to 9% by providing them with control over their environmental settings