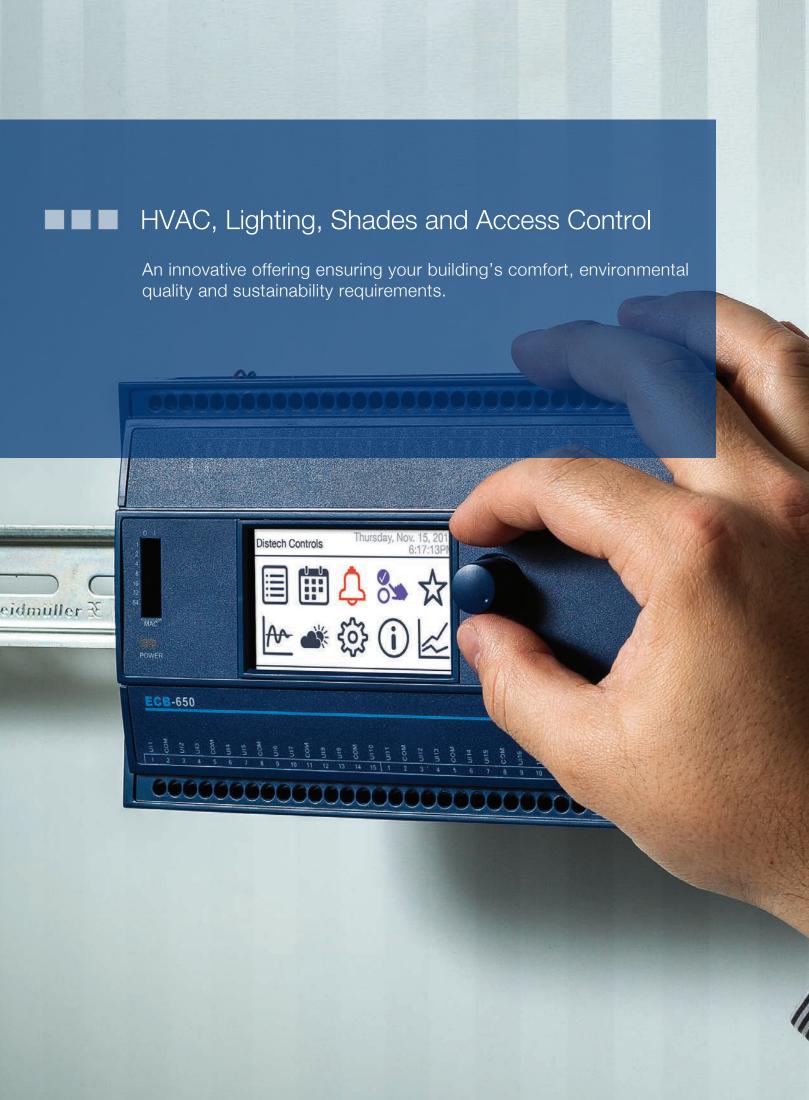

Designed to LEED® standards, they also outfitted with Distech Controls' building automation solutions for HVAC, lighting, sunblinds and access control, providing a technological showcase for Distech Controls' energy efficient products and solutions.

#### **HVAC Controllers**

Vast array of leading technology BACnet and LONWORKS controllers, based on a robust common hardware platform

- Cost effectively address the demands of even the most complex projects
- Exceptional flexibility delivered by its set of state-of-the-art features
- Models with live graphics color display, for up to 20% savings in commissioning time