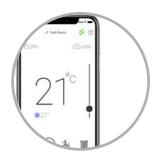

### Mobile Apps

A free mobile app that allows occupants to view or set comfort parameters at all times from a mobile device

- Deliver a unique and intuitive interface for building occupants
- Increase employee productivity by up to 9% by providing them with control over their environmental settings