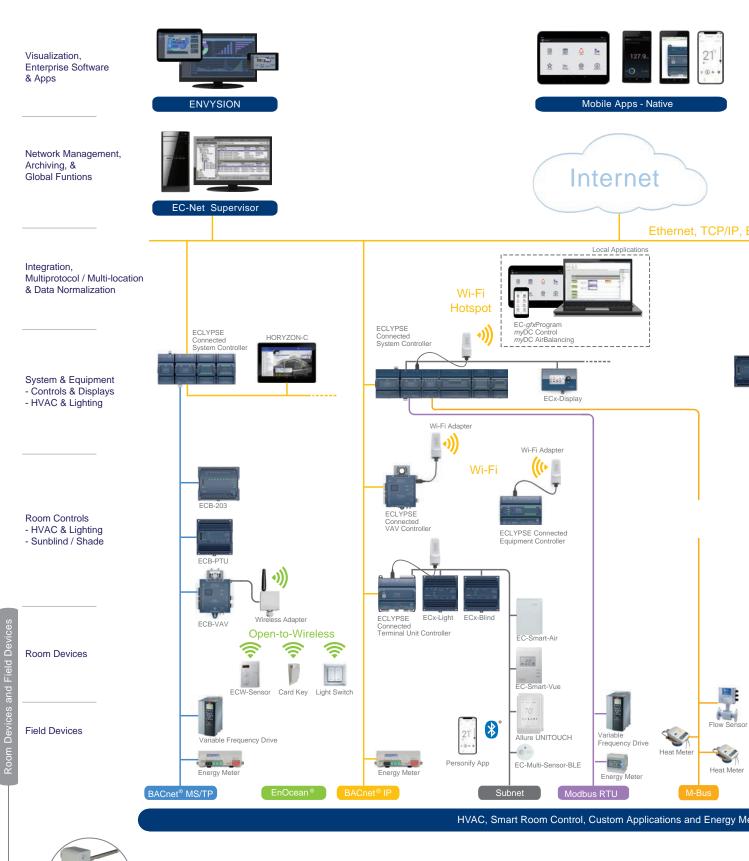

## Unified and Integrated Building Management System

Distech Controls offers an extensive range of best-of-breed, performance-proven field devices that complement our building automation offering. This comprehensive line of field devices - including a variety of Distech Controls labelled products - offers a complete, cost effective solution, from design to installation.