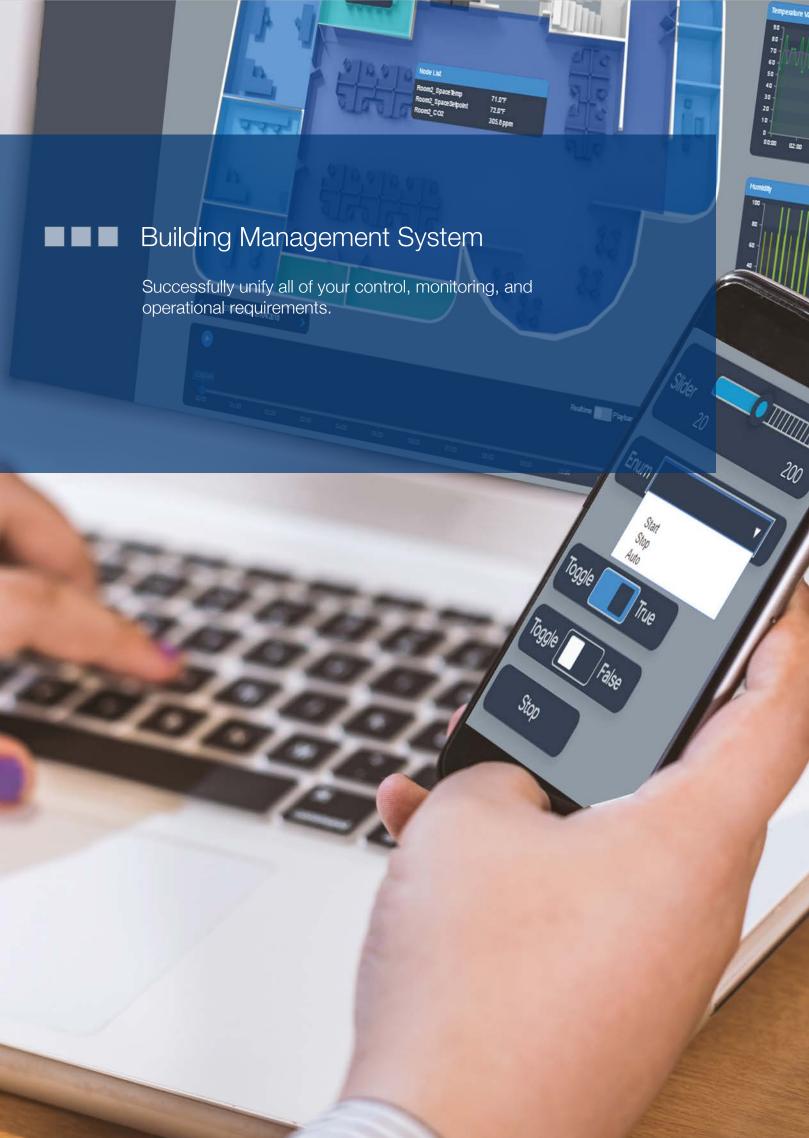

#### EC-Net 4

Web-based multi-protocol building management platform

- Cost effective and scalable integration of all your control, monitoring, and operational needs
- Operational effectiveness delivers cost savings of 30%
- □ The first and only Smoke Control System based on the Niagara Framework™

### Productivity Enhancing Tools and Mobile Apps

Combines powerful graphical programming with other productivity boosting tools

- $\hfill\Box$  Increase efficiency from design to installation and commissioning by more than 25%
- □ Quality service and improved response time to occupant needs
- ☐ An array of engaging and intuitive mobile apps.